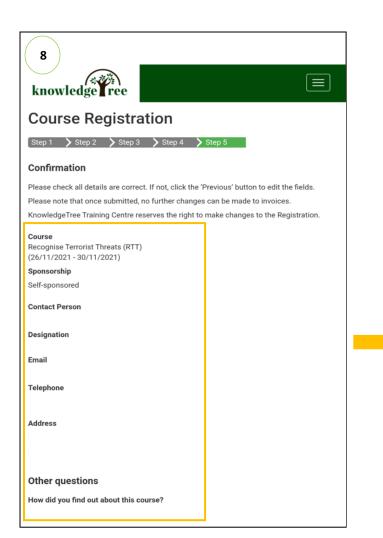

I agree with the above Terms & Conditions.

Submit Registration

Ensure that all your details and course selection are accurate before submitting course registration