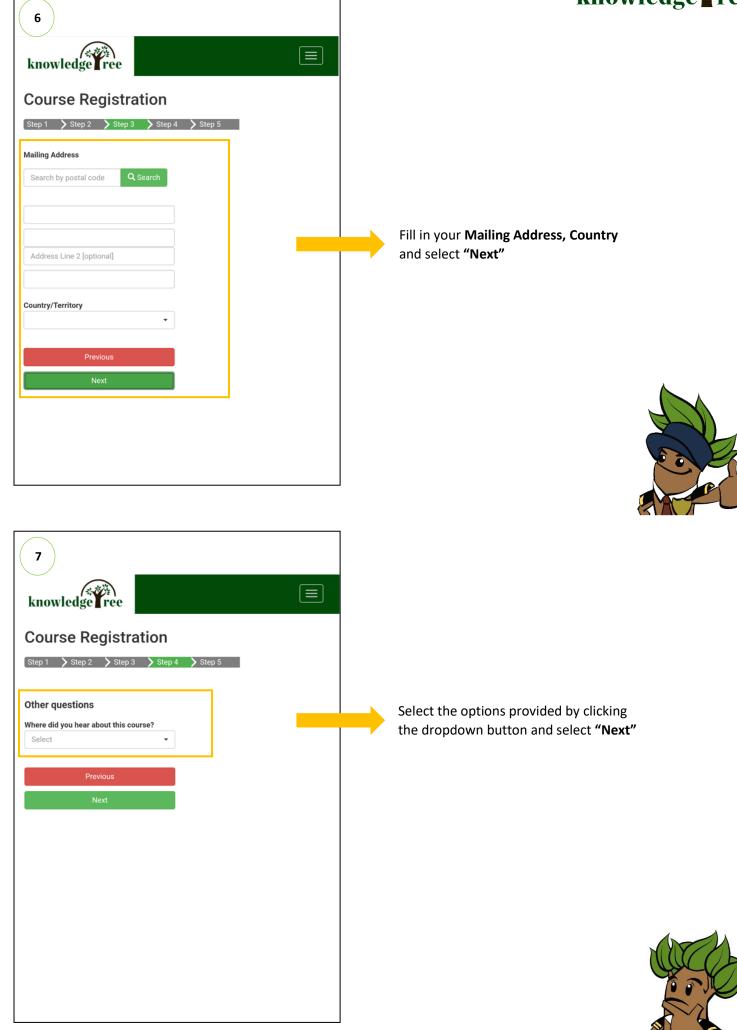

| e <b>gister"</b> on your<br>Lourse     |  |
|         | Operate<br>Basic<br>Security<br>Equipment<br>(OBSE) | Senior<br>Security<br>Officer<br>(SSO) | 3 Days   | 24/11/2021 | 26/11/2021 | 26/11/2021 | -       | 9                   | Register |                  |  |                           | *E    | nsur  | re t                | he date and time caters<br>vailability |  |
|         | Manage<br>Disorderly                                | Senior<br>Security                     | 3 Days   | 24/11/2021 | 26/11/2021 | 26/11/2021 | •       | 9                   | Register |                  |  |                           |       |       |                     | ·                                      |  |





Verify if the course and dates are correct

Once confirmed, select "Next"















#### Personal Data Protection

I consent to the collection, use and disclosure of my personal data by KnowledgeTree for the purposes set out in its Data Protection Notice.

✓ I wish to receive information about courses, events, programmes and promotions offered by KnowledgeTree via email, postal mail, SMS or telephone calls.

### **Terms and Conditions**

- KnowledgeTree reserves the right to change the course schedule and assessment dates according to availability of assessors.
- Candidates are to be punctual and report at the centre no later than 1 hour from the above stated timing on the first day of the course. Otherwise, candidates will not be allowed into the classroom.
- Candidates are required to attend the full training duration for each module before being allowed to sit fo