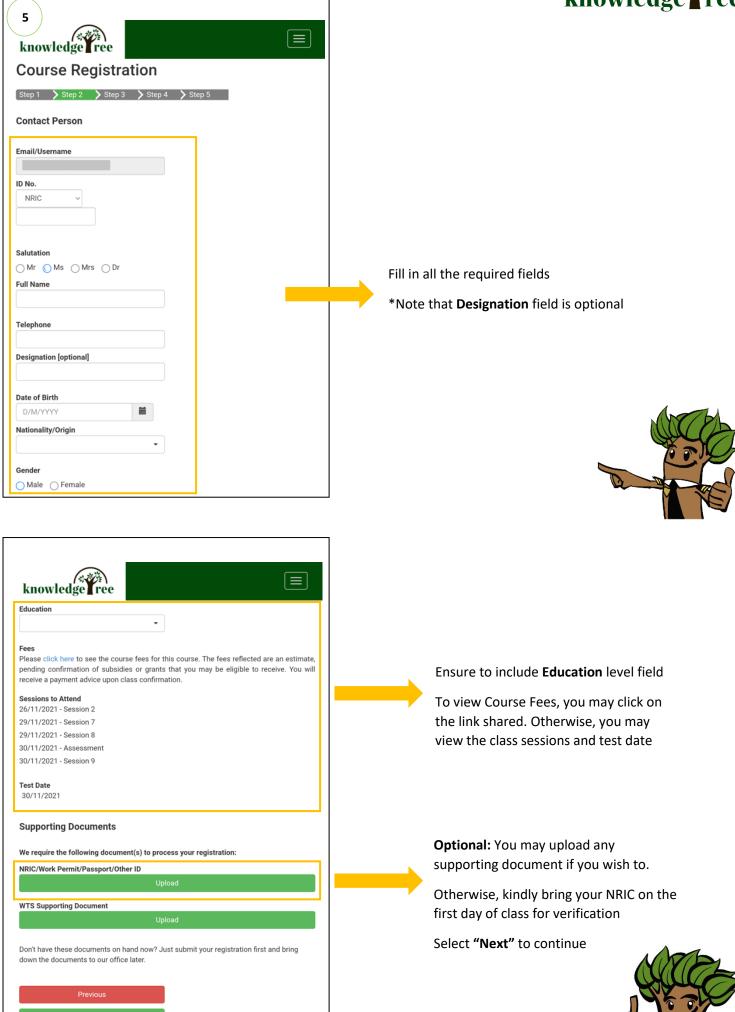

#### Personal Data Protection

I consent to the collection, use and disclosure of my personal data by KnowledgeTree for the purposes set out in its Data Protection Notice.

✓ I wish to receive information about courses, events, programmes and promotions offered by KnowledgeTree via email, postal mail, SMS or telephone calls.