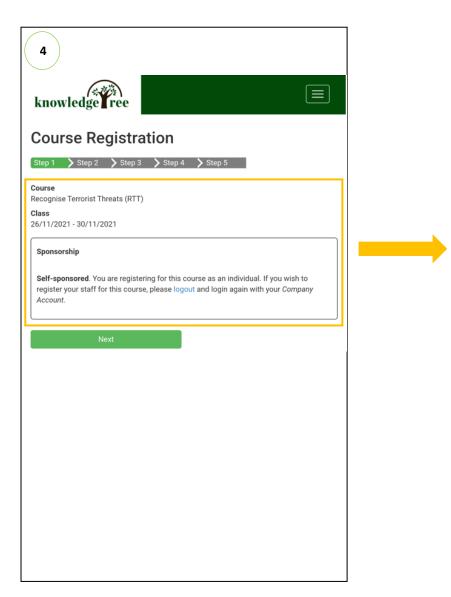

|                  |  |                           |       |       |                     | e <b>gister"</b> on your<br>Lourse     |  |
|         | Operate<br>Basic<br>Security<br>Equipment<br>(OBSE) | Senior<br>Security<br>Officer<br>(SSO) | 3 Days   | 24/11/2021 | 26/11/2021 | 26/11/2021 | -       | 9                   | Register |                  |  |                           | *E    | nsur  | re t                | he date and time caters<br>vailability |  |
|         | Manage<br>Disorderly                                | Senior<br>Security                     | 3 Days   | 24/11/2021 | 26/11/2021 | 26/11/2021 | •       | 9                   | Register |                  |  |                           |       |       |                     | ·                                      |  |





Verify if the course and dates are correct

Once confirmed, select "Next"















#### Personal Data Protection

I consent to the collection, use and disclosure of my personal data by KnowledgeTree for the purposes set out in its Data Protection Notice.

✓ I wish to receive information about courses, events, programmes and promotions offered by KnowledgeTree via email, postal mail, SMS or telephone calls.

### **Terms and Conditions**

- KnowledgeTree reserves the right to change the course schedule and assessment dates according to availability of assessors.
- Candidates are to be punctual and report at the centre no later than 1 hour from the above stated timing on the first day of the course. Otherwise, candidates will not be allowed into the classroom.
- Candidates are requi